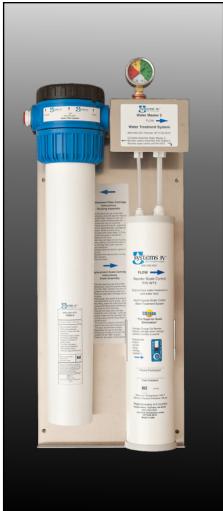

# WaterMaster 2

## Water Treatment for Ice, Steam & C-Stores

The WaterMaster 2 provides superior water filtration as well as proprietary water treatment technology proven to control scale problems in ice makers and steam cookers. The WaterMaster 2 introduces FDA approved special treatment blend at a constant rate to maximize scale elimination.

### **BENEFITS**

- Controls scale forming water before entering an ice maker or steam cooker
- Provides continuous ice or steam production
- Reduces machine maintenance
- Built in multi-stage filtration to prevent premature clogging of the filter
- Connect to cold water line
- · Easy cartridge change out

## WaterMaster 2

| Maximum Operating Pressure | 80 psi non shock                      |
|----------------------------|---------------------------------------|
| Maximum Temperature        | 73°F                                  |
| Water Hardness             | 7.5 pH or higher                      |
| Mounting Panel             | 10" W x 20" H                         |
| Fittings                   | 1/2" NPT                              |
| Shipping Weight            | 18 lbs.                               |
| Replacement Cartridges:    | Filter: TCB20-5<br>Scale Control: WT2 |