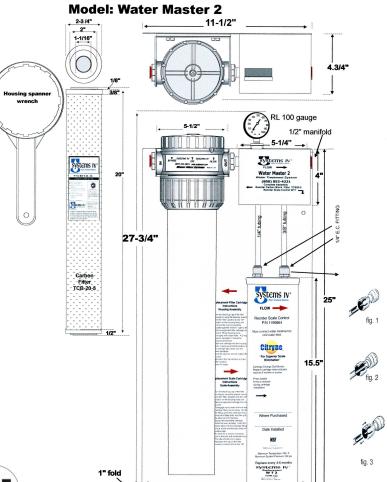

# WaterMaster 2

## WaterMaster 2

| Maximum Operating Pressure | 80 psi non shock                      |
|----------------------------|---------------------------------------|
| Maximum Temperature        | 73°F                                  |
| Water Hardness             | 7.5 pH or higher                      |
| Mounting Panel             | 10" W x 20" H                         |
| Fittings                   | 1/2" NPT                              |
| Shipping Weight            | 18 lbs.                               |
| Replacement Cartridges:    | Filter: TCB20-5<br>Scale Control: WT2 |

## **Features**

#### **Filtration**

- · 5 micron filtration
- · Chlorine taste and odor reduction
- NSF Tested for Standard 42 materials only
- Up to 6 month cartridge life (approx. 12,000 gallons)
- 4 apm
- · Chloramine and lead reduction cartridges available

### **Scale Control**

- · Citryne feed
- · Continuous treatment
- · easy connect fittings for quick change
- · up to 6 months life

For superior water treatment solutions at affordable prices, contact Systems IV.