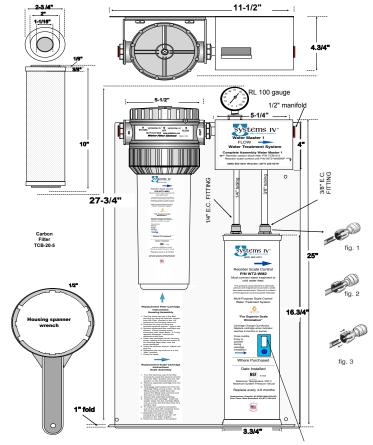

## WaterMaster 1

| Maximum Operating Pressure | 80 psi non shock                      |
|----------------------------|---------------------------------------|
| Maximum Temperature        | 73°F                                  |
| Water Hardness             | 7.5 pH or higher                      |
| Mounting Panel             | 10" W x 20" H                         |
| Fittings                   | 1/2" NPT                              |
| Shipping Weight            | 17 lbs.                               |
| Replacement Cartridges:    | Filter: TCB10-5<br>Scale Control: WT2 |

#### **Filtration**

- · 5 micron filtration
- · Chlorine taste and odor reduction
- Up to 6 month cartridge life (approx. 9,000 gallons)
- · up to 2 gpm
- Chloramine and lead reduction cartridges available

### **Scale Control**

- · Citryne feed
- · Continuous treatment
- · Easy connect fittings for quick cartridge change
- · Up to 6 months life
- NSF Standard 169 (WT2)

For superior water treatment solutions at affordable prices, contact Systems IV.