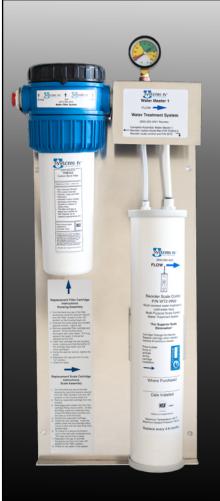

# WaterMaster 1

### Water Treatment for Ice, Steam & C-Stores

The WaterMaster 1 provides superior water filtration as well as proprietary water treatment technology proven to control scale problems in ice makers and steam cookers. The WaterMaster 1 introduces FDA approved special treatment blend at a constant rate to maximize scale elimination.

### **BENEFITS**

- Controls scale forming water before entering an ice maker or steam cooker
- Provides continuous ice or steam production
- Reduces machine maintenance
- Built in multi-stage filtration to prevent premature clogging of the filter
- Connect to cold water line
- Easy cartridge change out